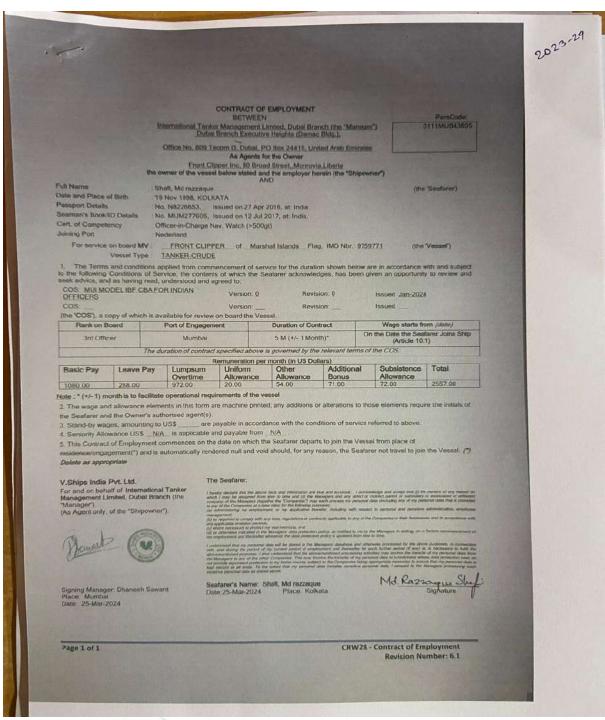

| Year    | Name of student placed   | Department<br>of     | Name of the employer                              | Pay package at appointment        |
|---------|--------------------------|----------------------|---------------------------------------------------|-----------------------------------|
| 2023-24 | Md Razzaque              | Economics            | V. Ships India Ltd                                | \$ 2557                           |
| 2023-24 | Megha tamali             | Political<br>Science | Motovolt                                          | 1 LPA                             |
| 2023-24 | Mohammad Ferdous<br>Alam | Political<br>Science | ZADEA                                             | KD 350 per month                  |
| 2023-24 | Muaviyah Rahman          | Commerce             | Fyle and 7LPA                                     | 7LPA                              |
| 2023-24 | Nafisa Pervin            | Economics            | Indigo                                            | Undisclosed as per company policy |
| 2023-24 | Pratim Dey               | Political<br>Science | Ganashakti                                        | Undisclosed as per company policy |
| 2023-24 | Pratyusha saha           | History              | 1lc                                               | 1 LPA                             |
| 2023-24 | Priya Naskar             | Commerce             | Netscribes                                        | 1.68 lpa                          |
| 2023-24 | Rabiya Khatun            | Political<br>Science | Paschim Banga Society for Skill development       | Undisclosed as per company policy |
| 2023-24 | Rishov Tola              | Commerce             | Ignescent Educational<br>Services Private Limited | Rs 400 per class                  |
| 2023-24 | Rushswati Das            | Political<br>Science | ICICI bank                                        | 3 lpa                             |
| 2023-24 | Sabrrin Khatun           | Commerce             | Netscribes                                        | 1.87 lpa                          |
| 2023-24 | SACHIN GIRI              | Commerce             | ADITYA BIRLA SUN<br>LIFE INSURANCE                | 1.5LPA                            |
| 2023-24 | Samadrita Pal            | Political<br>Science | TCS                                               | Undisclosed as per company policy |
| 2023-24 | Sankar halder            | Commerce             | Mahima School of<br>Business                      | Undisclosed as per company policy |