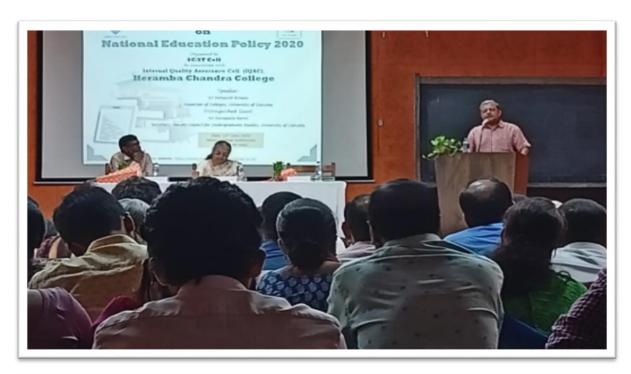

#### Affiliated to the University of Calcutta

NAAC Accredited 2016 (2<sup>nd</sup> Cycle)

<u>Title of the seminar: A One Day National Seminar on National Education policy 2020</u>

<u>Organised by SC/ST & OBC Cell in association with IQAC</u>

Date: 14.06.2023
Time: 12:00AM to 5.00 PM
Venue: Room No: Auditorium

Resource Persons:

Dr. Nabanita Chakrabarti, Principal, Heramba Chandra College

Programme associated to: Welcome Address

Mr. Debashis Biswas, Inspector of Colleges, University of Calcutta

Topic: A Discourse on NEP 2020

Mr. Gurupada Saren, Secretary, Faculty Council for UG Studies, University of Calcutta Topic: Implementation of NEP with new curriculum

Convener: **Mrs. Tanushree Hansda**, Assistant Professor, Department of Bengali, Heramba Chandra College

#### Activity Report:

A Seminar on the National Education Policy 2020 was conducted with the primary aim of disseminating information and fostering discussions about the recently implemented policy in Higher Education as per NEP 2020. The seminar brought together educators, policymakers, and stakeholders to delve into the key components of the policy and explore its implications for the education system. The event also served as a platform for dialogue and shared understanding about the effective implementation of the National Education Policy 2020, particularly in the context of West Bengal. The seminar commenced with a comprehensive presentation outlining the key components of the National Education Policy 2020. Participants gained insights into the policy's objectives, structural changes, and the envisioned transformation in the education landscape. The event successfully brought together a diverse group of stakeholders, including educators, policymakers, and administrators, creating an environment conducive to meaningful discussions and collaborative planning. Presentations and panel discussions explored the implications of NEP 2020 for the education system. The seminar facilitated an open dialogue about the challenges and opportunities associated with the policy's implementation. The seminar concluded with a renewed commitment from all participants to actively contribute to the effective implementation of NEP 2020. The shared vision was to align educational practices with the policy's objectives for holistic development. The seminar was attended by more than 350 participants, including Principals and teachers from various colleges. The active engagement of the participants led to a dynamic exchange of ideas, experiences, and concerns related to the implementation of NEP in West Bengal. Many participants actively raised questions about the infrastructure challenges in West Bengal for the successful implementation of NEP.